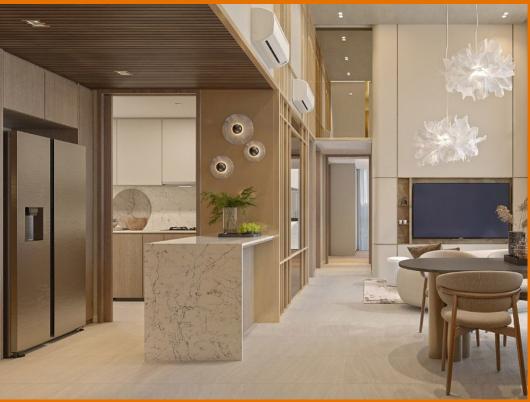

#### **HILLHAVEN**

Partially furnished, 2 bedroom, 2 bathroom Condominium for Sale. Completion in 2028, this unit is in original condition. Others: leasehold 99Located in Singapore's district D23 near Bukit Batok, Bukit Panjang, Choa Chu Kang in the area North West (West region).

#### **INTERIOR FACILITIES**

Air-ConditioningBalcony

#### OTHER INTERIOR FEATURES

Cooker Hob/Hood

Dryer

Fridge

Intercom

## **EXTERIOR FACILITIES**

24 Hours Security

• Function Room

Landscaped Garden

· Library / Reading Room

VISIT THIS PROPERTY AT: https://projects.huttonsgroup.com/hillhaven/property/sgld74699310