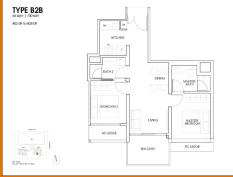

## **RESIDENTIAL - CONDOMINIUM**

5 HILLVIEW RISE, BUKIT BATOK, BUKIT PANJANG,

CHOA CHU KANG, SINGAPORE 669809
■ LISTING ID: SGLD74699310
■ TENURE: LEASEHOLD 99

■ TITLE: N/A

■ **SIZE BUILT-UP:** 700SQFT (65SQM)
■ **SITE AREA:** 2.569AC (1.040HA)

■ NO. OF FLOORS: 28 ■ FLOOR/LEVEL: N/A - N/A ■ BED ROOMS: 2

■ BATH ROOMS: 2 ■ MAIDS ROOMS: N/A ■ PARKING SPACES: N/A

■ LAYOUT TYPE: REGULAR

■ FACING: N/A
■ VIEWING: OTHER

■ **SELLING PRICE**: CALL FOR PRICE!

**■ COMPLETION YEAR:** 2028

■ CONDITION: ORIGINAL CONDITION ■ FURNISHING: PARTIALLY FURNISHED

■ LISTING DATE: FEB 14, 2024